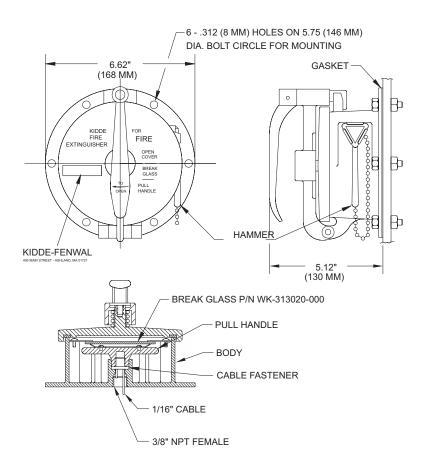

## **Watertight Pull Box**

Effective: April 2007 **K-90-6060M** 

## **FEATURES**

- See Kidde<sup>®</sup> Manual 90-FM200M-021 for USCG Approval
- For Use in Marine Applications Only

P/N: 870087

## **MATERIAL**

Finish: Red paint with black raised letters

FM-200 is a registered trademark of the Great Lakes Chemical Corporation.

This literature is provided for informational purposes only. KIDDE-FENWAL, INC. assumes no responsibility for the product's suitability for a particular application. The product must be properly applied to work correctly.